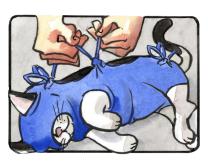

Insert the protection from the head leaving the ears free

Insert the legs into the holes, widening them if needed

Lace Bendana up on the back

Fold and cut the excess protection, uncovering the snout and freeing the eyes