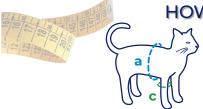

### HOW TO TAKE THE MEASUREMENTS

- a chest circumference-20% approximately= A
- c circonferenza omero = C

## HOW TO CHOOSE THE SIZES (MOD. 041)