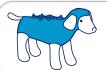

# mod 041 CONTOURED HEAD, NECK AND ABDOMEN

PATENTED

While the animal is still sedated, with a soft meter measure the circumference of the chest

Depending on the measurement (approximately -20%) choose the appropriate BENDANA size

Measure the width of the chest between the two legs

Fold the protection in half and mark 1/2 of the size of the chest; then, if needed, widen the holes for the legs

Check the width of the ears and, if necessary, widen the two half-moon holes

Insert the protection from the head leaving the ears free

Insert the legs into the holes, widening them if needed

Lace Bendana up on the back

Fold and cut the excess protection, uncovering the snout and freeing the eyes

Upon awakening, the animal will be perfectly at ease and protected thanks to BENDANA!

- Abdominal surgery (e.g. enterotomy, splenectomy...)
- Thoracic surgery (e.g. lobectomy, pericardiotomy...)
- Head/neck surgery (e.g. bite wounds, thyroidectomy...)
- Orchiectomy/male sterilization
- Ovarian-hysterectomy ovariectomy female sterilization - mastectomy

CONTOURED HEAD, NECK AND ABDOMEN, supplied in nine sizes, it is recommended for the SURGERY TYPES mentioned above

- Widespread lesions of various origins
- Licking wounds
- Bite wounds
- Dermatitis (e.g. hot spots, atopy...)