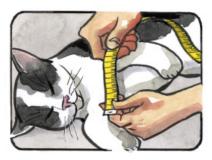

Measure the width of the chest between the two legs

Fold the protection in half and mark 1/2 of the size of the chest; then, if needed, widen the holes for the legs

Check the width of the ears and, if necessary, widen the two half-moon holes

### HOW TO TAKE THE MEASUREMENTS

- a chest circumference-20% approximately= A
- c circonferenza omero = C