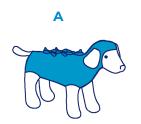

# mod 041 CONTOURED HEAD, NECK AND ABDOMEN

PATENTED

While the animal is still sedated, with a soft meter measure the circumference of the chest

Depending on the measurement (approximately -20%) choose the appropriate BENDANA size

CONTOURED HEAD, NECK AND ABDOMEN, supplied in nine sizes, it is recommended for the SURGERY TYPES mentioned above

- Widespread lesions of various origins
- Licking wounds
- Bite wounds
- Dermatitis (e.g. hot spots, atopy...)