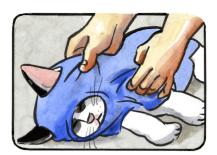

Insert the protection from the head leaving the ears free

Insert the legs into the holes, widening them if needed

Lace Bendana up on the back

Fold and cut the excess protection, uncovering the snout and freeing the eyes