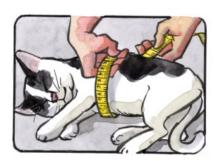

# mod 041 CONTOURED HEAD, NECK AND ABDOMEN

PATENTED

While the animal is still sedated, with a soft meter measure the circumference of the chest

Depending on the measurement (approximately -20%) choose the appropriate BENDANA size

### HOW TO TAKE THE MEASUREMENTS

- a chest circumference-20% approximately= A
- c circonferenza omero = C