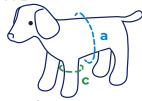

etely cover the dressings in a safe and lasting way, leaving the animal absolute freedom of movement and eliminating any annoyance caused by the use of plasters, velcro and so on. It is a very simple to use elastic bandage, adaptable in a few steps to any breed and size, easy to remove even for routine checks during convalescence. It is made of natural jersey fabric ( $\geq$  90% cotton e 5÷10% elastane). Produced in various models, in different shapes and sizes depending on the part of the body to be protected, it is supplied in two solutions: as shaped articles ready for use and, for the most experts, as a continuous straight protection, to be cut as required.

PATENTED PRODUCT



### HOW TO TAKE THE MEASUREMENTS

- a chest circumference-20% approximately= A
- c circonferenza omero = C



## HOW TO CHOOSE THE SIZES (MOD. 041)





## CONTOURED HEAD, NECK AND ABDOMEN

| Item    | <b>A</b> cm | <b>B</b> cm | size  | weight  |
|---------|-------------|-------------|-------|---------|
| 001.20  | 20          | 32          | XXXXS | 1 - 3   |
| 001.25  | 25          | 37          | XXXS  | 3 - 5   |
| 001.30  | 30          | 44          | XXS   | 5 - 7   |
| 001. 35 | 35          | 50          | XS    | 7 - 10  |
| 001. 40 | 40          | 58          | S     | 10 - 15 |
| 001. 45 | 45          | 65          | М     | 15 - 20 |
| 001. 55 | 55          | 80          | L     | 20 - 30 |
| 001. 65 | 65          | 95          | XL    | 30 - 40 |
| 001.75  | 75          | 110         | XXL   | 40 - 50 |

All models can be used for dogs and cats equally

#### 12 PRODUCED MODELS



mo