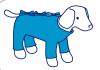

# mod 041 CONTOURED HEAD, NECK AND ABDOMEN

PATENTED

While the animal is still sedated, with a soft meter measure the circumference of the chest

Depending on the measurement (approximately -20%) choose the appropriate BENDANA size

Measure the width of the chest between the two legs

Fold the protection in half and mark 1/2 of the size of the chest; then, if needed, widen the holes for the legs

Check the width of the ears and, if necessary, widen the two half-moon holes

Insert the protection from the head leaving the ears free

Insert the legs into the holes, widening them if needed

Lace Bendana up on the back

Fold and cut the excess protection, uncovering the snout and freeing the eyes

Upon awakening, the animal will be perfectly at ease and protected thanks to BENDANA!

- Abdominal surgery (e.g. enterotomy, splenectomy...)
- Thoracic surgery (e.g. lobectomy, pericardiotomy...)
- Head/neck surgery (e.g. bite wounds, thyroidectomy...)
- Orchiectomy/male sterilization
- Ovarian-hysterectomy ovariectomy female sterilization - mastectomy

CONTOURED HEAD, NECK AND ABDOMEN, supplied in nine sizes, it is recommended for the SURGERY TYPES mentioned above

- Widespread lesions of various origins
- Licking wounds
- Bite wounds
- Dermatitis (e.g. hot spots, atopy...)