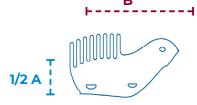

## CONTOURED HEAD, NECK AND ABDOMEN

| Item    | <b>A</b> cm | <b>B</b> cm | size  | weight  |
|---------|-------------|-------------|-------|---------|
| 001.20  | 20          | 32          | XXXXS | 1 - 3   |
| 001.25  | 25          | 37          | XXXS  | 3 - 5   |
| 001.30  | 30          | 44          | XXS   | 5 - 7   |
| 001. 35 | 35          | 50          | XS    | 7 - 10  |
| 001. 40 | 40          | 58          | S     | 10 - 15 |
| 001. 45 | 45          | 65          | М     | 15 - 20 |
| 001. 55 | 55          | 80          | L     | 20 - 30 |
| 001. 65 | 65          | 95          | XL    | 30 - 40 |
| 001.75  | 75          | 110         | XXL   | 40 - 50 |