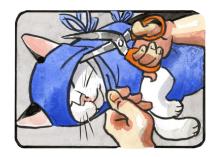

# mod 041 CONTOURED HEAD, NECK AND ABDOMEN

PATENTED

While the animal is still sedated, with a soft meter measure the circumference of the chest

Depending on the measurement (approximately -20%) choose the appropriate BENDANA size

Measure the width of the chest between the two legs

Fold the protection in half and mark 1/2 of the size of the chest; then, if needed, widen the holes for the legs

Check the width of the ears and, if necessary, widen the two half-moon holes

Insert the protection from the head leaving the ears free

Insert the legs into the holes, widening them if needed

Lace Bendana up on the back

Fold and cut the excess protection, uncovering the snout and freeing the eyes

Upon awakening, the animal will be perfectly at ease and protected thanks to BENDANA!

- Abdominal surgery (e.g. enterotomy, splenectomy...)
- Thoracic surgery (e.g. lobectomy, pericardiotomy...)
- Head/neck surgery (e.g. bite wounds, thyroidectomy...)
- Orchiectomy/male sterilization
- Ovarian-hysterectomy ovariectomy female sterilization - mastectomy