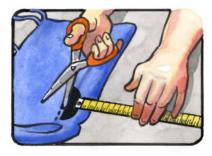

Insert the protection from the head leaving the ears free

Insert the legs into the holes, widening them if needed

Lace Bendana up on the back

Fold and cut the excess protection, uncovering the snout and freeing the eyes