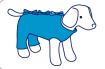

# mod 041 CONTOURED HEAD, NECK AND ABDOMEN

PATENTED

While the animal is still sedated, with a soft meter measure the circumference of the chest

Depending on the measurement (approximately -20%) choose the appropriate BENDANA size

Measure the width of the chest between the two legs

Fold the protection in half and mark 1/2 of the size of the chest; then, if needed, widen the holes for the legs

Check the width of the ears and, if necessary, widen the two half-moon holes

Insert the protection from the head leaving the ears free

Insert the legs into the holes, widening them if needed

Lace Bendana up on the back

Fold and cut the excess protection, uncovering the snout and freeing the eyes

Upon awakening, the animal will be perfectly at ease and protected thanks to BENDANA!

- Abdominal surgery (e.g. enterotomy, splenectomy...)
- Thoracic surgery (e.g. lobectomy, pericardiotomy...)
- Head/neck surgery (e.g. bite wounds, thyroidectomy...)
- Orchiectomy/male sterilization
- Ovarian-hysterectomy ovariectomy female sterilization - mastectomy

CONTOURED HEAD, NECK AND ABDOMEN, supplied in nine sizes, it is recommended for the SURGERY TYPES mentioned above

- Widespread lesions of various origins
- Licking wounds
- Bite wounds
- Dermatitis (e.g. hot spots, atopy...)