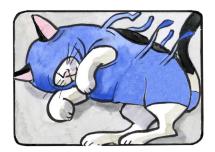

Insert the protection from the head leaving the ears free

Insert the legs into the holes, widening them if needed

Lace Bendana up on the back

Fold and cut the excess protection, uncovering the snout and freeing the eyes

Upon awakening, the animal will be perfectly at ease and protected thanks to BENDANA!

- Abdominal surgery (e.g. enterotomy, splenectomy...)
- Thoracic surgery (e.g. lobectomy, pericardiotomy...)
- Head/neck surgery (e.g. bite wounds, thyroidectomy...)
- Orchiectomy/male sterilization
- Ovarian-hysterectomy ovariectomy female sterilization - mastectomy