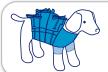

### HOW TO TAKE THE MEASUREMENTS

- a chest circumference-20% approximately= A
- c circonferenza omero = C

## HOW TO CHOOSE THE SIZES (MOD. 041)

## CONTOURED HEAD, NECK AND ABDOMEN

| Item    | <b>A</b> cm | <b>B</b> cm | size  | weight  |
|---------|-------------|-------------|-------|---------|
| 001.20  | 20          | 32          | XXXXS | 1 - 3   |
| 001.25  | 25          | 37          | XXXS  | 3 - 5   |
| 001.30  | 30          | 44          | XXS   | 5 - 7   |
| 001. 35 | 35          | 50          | XS    | 7 - 10  |
| 001. 40 | 40          | 58          | S     | 10 - 15 |
| 001. 45 | 45          | 65          | М     | 15 - 20 |
| 001. 55 | 55          | 80          | L     | 20 - 30 |
| 001. 65 | 65          | 95          | XL    | 30 - 40 |
| 001.75  | 75          | 110         | XXL   | 40 - 50 |