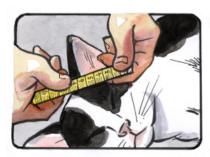

# mod 041 CONTOURED HEAD, NECK AND ABDOMEN

PATENTED

While the animal is still sedated, with a soft meter measure the circumference of the chest

Depending on the measurement (approximately -20%) choose the appropriate BENDANA size

### HOW TO TAKE THE MEASUREMENTS

- a chest circumference-20% approximately= A
- c circonferenza omero = C