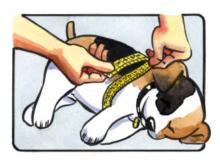

While the animal is still sedated, with a soft meter measure the circumference of the chest

From the taken measurement subtract about 20% and based on the obtained value choose the appropriate BENDANA size

## HOW TO TAKE THE MEASUREMENTS

- a chest circumference-20% approximately= A
- c circonferenza omero = C