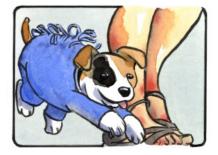

Upon awakening, the animal will be perfectly at ease and protected thanks to BENDANA!

- · Removal of cutaneous masses and nodules
- Abdominal surgery (e.g. enterotomy, splenectomy...)
- Shoulder/elbow surgery (e.g. dysplasias, OCD...)
- Thoracic surgery (e.g. lobectomy, pericardiotomy...)
- Hip/knee/pelvis surgery (e.g. dysplasias, dislocations, traumas...)
- Orchiectomy/male sterilization
- · Ovarian-hysterectomy ovariectomy female sterilization mastectomy
- ABDOMEN, CHEST AND ALL LEGS, supplied in nine sizes, it is recommended for the SURGERY TYPES mentioned above