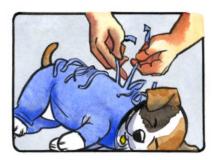

Measure the width of the chest (distance between the two legs)

Folded protection, if needed, create a hole for male genitals

Gently insert the hind legs

Insert the front legs into the tubular elements

Lace BENDANA up on the back