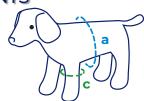

While the animal is still sedated, with a soft meter measure the circumference of the chest

From the taken measurement subtract about 20% and based on the obtained value choose the appropriate BENDANA size

## HOW TO TAKE THE MEASUREMENTS

- a chest circumference-20% approximately= A
- c circonferenza omero = C