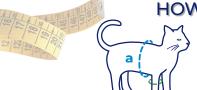

While the animal is still sedated, with a soft meter measure the circumference of the chest

From the taken measurement subtract about 20% and based on the obtained value choose the appropriate BENDANA size

## HOW TO TAKE THE MEASUREMENTS

- a chest circumference-20% approximately= A
- c circonferenza omero = C