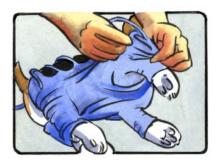

Measure the width of the chest (distance between the two legs)

Folded protection, if needed, create a hole for male genitals

Gently insert the hind legs

Insert the front legs into the tubular elements

Lace BENDANA up on the back