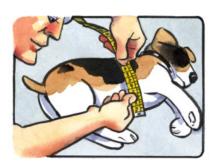

While the animal is still sedated, with a soft meter measure the circumference of the chest

From the taken measurement subtract about 20% and based on the obtained value choose the appropriate BENDANA size

## HOW TO TAKE THE MEASUREMENTS

- a chest circumference-20% approximately= A
- c circonferenza omero = C