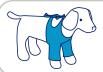

While the animal is still sedated, with a soft meter measure the circumference of the chest

From the taken measurement subtract about 20% and based on the obtained value choose the appropriate BENDANA size

Measure the width of the chest (distance between the two legs)

Folded protection, if needed, create a hole for male genitals

Gently insert the hind legs

Insert the front legs into the tubular elements

Lace BENDANA up on the back