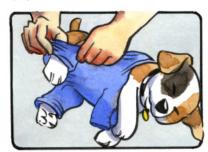

Measure the width of the chest (distance between the two legs)

Folded protection, if needed, create a hole for male genitals

Gently insert the hind legs

Insert the front legs into the tubular elements

Lace BENDANA up on the back

Upon awakening, the animal will be perfectly at ease and protected thanks to BENDANA!

- · Removal of cutaneous masses and nodules
- Abdominal surgery (e.g. enterotomy, splenectomy...)
- Shoulder/elbow surgery (e.g. dysplasias, OCD...)
- Thoracic surgery (e.g. lobectomy, pericardiotomy...)
- Hip/knee/pelvis surgery (e.g. dysplasias, dislocations, traumas...)
- Orchiectomy/male sterilization
- · Ovarian-hysterectomy ovariectomy female sterilization mastectomy
- ABDOMEN, CHEST AND ALL LEGS, supplied in nine sizes, it is recommended for the SURGERY TYPES mentioned above