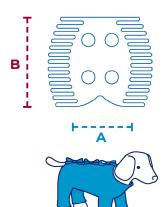

## HOW TO TAKE THE MEASUREMENTS

- a chest circumference-20% approximately= A
- c circonferenza omero = C

## HOW TO CHOOSE THE SIZES (MOD. 031)

## ABDOMEN, CHEST AND ALL LEGS

| ltem    | <b>A</b> cm | <b>B</b> cm | size  | weight  |
|---------|-------------|-------------|-------|---------|
| 001.20  | 20          | 32          | XXXXS | 1 - 3   |
| 001.25  | 25          | 37          | XXXS  | 3 - 5   |
| 001.30  | 30          | 44          | XXS   | 5 - 7   |
| 001. 35 | 35          | 50          | XS    | 7 - 10  |
| 001. 40 | 40          | 58          | S     | 10 - 15 |
| 001. 45 | 45          | 65          | М     | 15 - 20 |
| 001. 55 | 55          | 80          | L     | 20 - 30 |
| 001. 65 | 65          | 95          | XL    | 30 - 40 |
| 001.75  | 75          | 110         | XXL   | 40 - 50 |