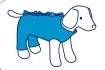

ABDOMEN, CHEST AND FORELEGS, supplied in nine sizes, it is recommended for the SURGERY TYPES mentioned above

- Widespread lesions of various origins
- Axillary wounds
- Licking wounds
- Bite wounds
- Dermatitis (e.g. hot spots, atopy...)

## ABDOMEN, CHEST AND FORELEGS

| Item    | <b>A</b> cm | <b>B</b> cm | size  | weight  |
|---------|-------------|-------------|-------|---------|
| 001.20  | 20          | 32          | XXXXS | 1 - 3   |
| 001.25  | 25          | 37          | XXXS  | 3 - 5   |
| 001.30  | 30          | 44          | XXS   | 5 - 7   |
| 001. 35 | 35          | 50          | XS    | 7 - 10  |
| 001. 40 | 40          | 58          | S     | 10 - 15 |
| 001. 45 | 45          | 65          | М     | 15 - 20 |
| 001. 55 | 55          | 80          | L     | 20 - 30 |
| 001. 65 | 65          | 95          | XL    | 30 - 40 |
| 001.75  | 75          | 110         | XXL   | 40 - 50 |