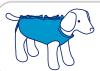

ABDOMEN, CHEST AND FORELEGS, supplied in nine sizes, it is recommended for the SURGERY TYPES mentioned above

- Widespread lesions of various origins
- Axillary wounds
- Licking wounds
- Bite wounds
- Dermatitis (e.g. hot spots, atopy...)

## ABDOMEN, CHEST AND FORELEGS

| Item    | <b>A</b> cm | <b>B</b> cm | size  | weight  |
|---------|-------------|-------------|-------|---------|
| 001.20  | 20          | 32          | XXXXS | 1 - 3   |
| 001.25  | 25          | 37          | XXXS  | 3 - 5   |
| 001.30  | 30          | 44          | XXS   | 5 - 7   |
| 001. 35 | 35          | 50          | XS    | 7 - 10  |
| 001. 40 | 40          | 58          | S     | 10 - 15 |
| 001. 45 | 45          | 65          | М     | 15 - 20 |
| 001. 55 | 55          | 80          | L     | 20 - 30 |
| 001. 65 | 65          | 95          | XL    | 30 - 40 |
| 001.75  | 75          | 110         | XXL   | 40 - 50 |