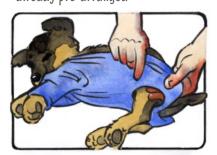

Insert the hind legs in the holes previously create

Pass BENDANA under the animal's side and lace it up on the back

Upon awakening, the animal will be perfectly at ease and protected thanks to BENDANA!

- · Removal of cutaneous masses and nodules
- Abdominal surgery (e.g. enterotomy, splenectomy...)
- Shoulder/elbow surgery (e.g. dysplasias, OCD...)
- Thoracic surgery (e.g. lobectomy, pericardiotomy...)
- · Ovarian-hysterectomy ovariectomy female sterilization mastectomy