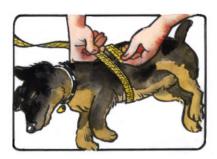

While the animal is still sedated, with a soft meter measure the circumference of the chest

From the taken measurement subtract about 20% and based on the obtained value choose the appropriate BENDANA

Measure the width of the belly between the two legs