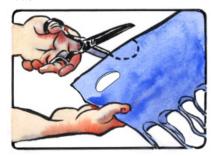

While the animal is still sedated, with a soft meter measure the circumference of the chest

From the taken measurement subtract about 20% and based on the obtained value choose the appropriate BENDANA

Measure the width of the belly between the two legs

Fold the protection in two and mark 1/2 of the taken measurement; then, if necessary, widen the cuts already pre-arranged

Always with folded protection, if needed, create a hole for male genitals

Insert the front legs into the tubular elements