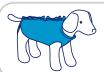

ABDOMEN, CHEST AND FORELEGS, supplied in nine sizes, it is recommended for the SURGERY TYPES mentioned above

- Widespread lesions of various origins
- Axillary wounds
- Licking wounds
- Bite wounds
- Dermatitis (e.g. hot spots, atopy...)

## ABDOMEN, CHEST AND FORELEGS

| Item    | <b>A</b> cm | <b>B</b> cm | size  | weight  |
|---------|-------------|-------------|-------|---------|
| 001.20  | 20          | 32          | XXXXS | 1 - 3   |
| 001.25  | 25          | 37          | XXXS  | 3 - 5   |
| 001.30  | 30          | 44          | XXS   | 5 - 7   |
| 001. 35 | 35          | 50          | XS    | 7 - 10  |
| 001. 40 | 40          | 58          | S     | 10 - 15 |
| 001. 45 | 45          | 65          | М     | 15 - 20 |
| 001. 55 | 55          | 80          | L     | 20 - 30 |
| 001. 65 | 65          | 95          | XL    | 30 - 40 |
| 001.75  | 75          | 110         | XXL   | 40 - 50 |