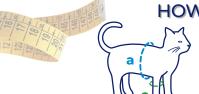

## HOW TO TAKE THE MEASUREMENTS

- a chest circumference-20% approximately= A
- c circonferenza omero = C