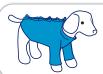

ABDOMEN, CHEST AND FORELEGS, supplied in nine sizes, it is recommended for the SURGERY TYPES mentioned above

- Widespread lesions of various origins
- Axillary wounds
- Licking wounds
- Bite wounds
- Dermatitis (e.g. hot spots, atopy...)

## ABDOMEN, CHEST AND FORELEGS

| Item    | <b>A</b> cm | <b>B</b> cm | size  | weight  |
|---------|-------------|-------------|-------|---------|
| 001.20  | 20          | 32          | XXXXS | 1 - 3   |
| 001.25  | 25          | 37          | XXXS  | 3 - 5   |
| 001.30  | 30          | 44          | XXS   | 5 - 7   |
| 001. 35 | 35          | 50          | XS    | 7 - 10  |
| 001. 40 | 40          | 58          | S     | 10 - 15 |
| 001. 45 | 45          | 65          | М     | 15 - 20 |
| 001. 55 | 55          | 80          | L     | 20 - 30 |
| 001. 65 | 65          | 95          | XL    | 30 - 40 |
| 001.75  | 75          | 110         | XXL   | 40 - 50 |