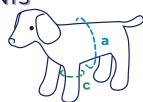

## HOW TO TAKE THE MEASUREMENTS

- a chest circumference-20% approximately= A
- c circonferenza omero = C