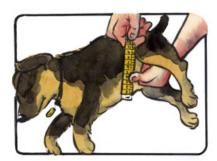

## HOW TO TAKE THE MEASUREMENTS

- a chest circumference-20% approximately= A
- c circonferenza omero = C