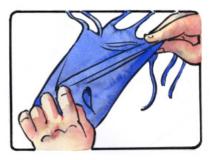

Fold the protection in two and mark 1/2 of the taken measurement; then, if necessary, widen the cuts already pre-arranged

Always with folded protection, if needed, create a hole for male genitals

Insert the front legs into the tubular elements