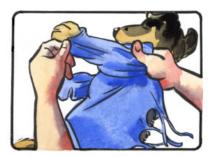

Fold the protection in two and mark 1/2 of the taken measurement; then, if necessary, widen the cuts already pre-arranged

Always with folded protection, if needed, create a hole for male genitals

Insert the front legs into the tubular elements

Insert the hind legs in the holes previously create

Pass BENDANA under the animal's side and lace it up on the back

Upon awakening, the animal will be perfectly at ease and protected thanks to BENDANA!

- · Removal of cutaneous masses and nodules
- Abdominal surgery (e.g. enterotomy, splenectomy...)
- Shoulder/elbow surgery (e.g. dysplasias, OCD...)
- Thoracic surgery (e.g. lobectomy, pericardiotomy...)
- · Ovarian-hysterectomy ovariectomy female sterilization mastectomy