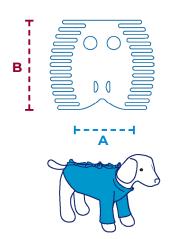

## HOW TO CHOOSE THE SIZES (MOD. 011)

## ABDOMEN, CHEST AND FORELEGS

| Item    | <b>A</b> cm | <b>B</b> cm | size  | weight  |
|---------|-------------|-------------|-------|---------|
| 001.20  | 20          | 32          | XXXXS | 1 - 3   |
| 001.25  | 25          | 37          | XXXS  | 3 - 5   |
| 001.30  | 30          | 44          | XXS   | 5 - 7   |
| 001. 35 | 35          | 50          | XS    | 7 - 10  |
| 001. 40 | 40          | 58          | S     | 10 - 15 |
| 001. 45 | 45          | 65          | М     | 15 - 20 |
| 001. 55 | 55          | 80          | L     | 20 - 30 |
| 001. 65 | 65          | 95          | XL    | 30 - 40 |
| 001.75  | 75          | 110         | XXL   | 40 - 50 |