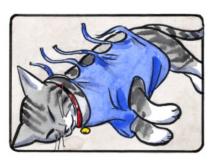

Insert the legs into the already prepared openings

Pass BENDANA under the animal's side and lace it up on the back

Upon awakening, the animal will be perfectly at ease and protected thanks to BENDANA!

- Removal of cutaneous masses and no dules
- · Abdominal surgery
- Thoracic surgery
- Ovarian-hysterectomy-ovariectomy-female sterilization
- Orchiectomy / male sterilization