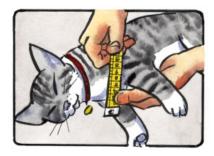

# mod 001 CONTOURED ABDOMEN AND CHEST

PATENTED

While the animal is still sedated, with a soft meter measure the circumference of the chest

From the taken measurement subtract about 20% and based on the obtained value choose the appropriate BENDANA size

## HOW TO TAKE THE MEASUREMENTS

- a chest circumference-20% approximately= A
- c circonferenza omero = C