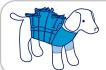

# mod 001 CONTOURED ABDOMEN AND CHEST

PATENTED

While the animal is still sedated, with a soft meter measure the circumference of the chest

From the taken measurement subtract about 20% and based on the obtained value choose the appropriate BENDANA size

Decide whether to insert two or four legs, then measure the length of the animal up to where the protection is needed (lower abdomen or tail)

If you want to insert only two legs, shorten the protection by removing one or more fabric fringes

Measure the width of the chest between the two legs

Fold the protection in two and mark 1/2 of the chest measure. If needed, widen the half-moon holes for the legs

Always with folded protection, if needed, create a hole for male genitals

Insert the legs into the already prepared openings

Pass BENDANA under the animal's side and lace it up on the back

Upon awakening, the animal will be perfectly at ease and protected thanks to BENDANA!

- Removal of cutaneous masses and no dules
- · Abdominal surgery
- Thoracic surgery
- Ovarian-hysterectomy-ovariectomy-female sterilization
- Orchiectomy / male sterilization

CONTOURED ABDOMEN AND CHEST, supplied in nine sizes, it is recommended for the SURGERY TYPES mentioned above

- Widespread lesions of various oriqins
- Licking wounds
- Bite wounds
- Dermatitis (e.g. hot spots, atopy...)