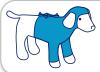

## HOW TO TAKE THE MEASUREMENTS

- a chest circumference-20% approximately= A
- c circonferenza omero = C