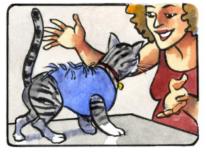

Insert the legs into the already prepared openings

Pass BENDANA under the animal's side and lace it up on the back

Upon awakening, the animal will be perfectly at ease and protected thanks to BENDANA!

- Removal of cutaneous masses and no dules
- · Abdominal surgery
- Thoracic surgery
- Ovarian-hysterectomy-ovariectomy-female sterilization
- Orchiectomy / male sterilization

.... and for these COMMON PATHOLOGIES

It is a post-operative protection for veterinary use, designed to completely cover the dressings in a safe and lasting way, leaving the animal absolute freedom of movement and eliminating any annoyance caused by the use of plasters, velcro and so on. It is a very simple to use elastic bandage, adaptable in a few steps to any breed and size, easy to remove even for routine checks during convalescence. It is made of natural jersey fabric ( $\geq$  90% cotton e 5÷10% elastane). Produced in various models, in different shapes and sizes depending on the part of the body to be protected, it is supplied in two solutions: as shaped articles ready for use and, for the most experts, as a continuous straight protection, to be cut as required.