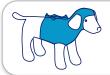

# mod 001 CONTOURED ABDOMEN AND CHEST

PATENTED

While the animal is still sedated, with a soft meter measure the circumference of the chest

From the taken measurement subtract about 20% and based on the obtained value choose the appropriate BENDANA size

Decide whether to insert two or four legs, then measure the length of the animal up to where the protection is needed (lower abdomen or tail)

If you want to insert only two legs, shorten the protection by removing one or more fabric fringes

Measure the width of the chest between the two legs

Fold the protection in two and mark 1/2 of the chest measure. If needed, widen the half-moon holes for the legs

Always with folded protection, if needed, create a hole for male genitals

Insert the legs into the already prepared openings

Pass BENDANA under the animal's side and lace it up on the back

Upon awakening, the animal will be perfectly at ease and protected thanks to BENDANA!

- Removal of cutaneous masses and no dules
- · Abdominal surgery
- Thoracic surgery
- Ovarian-hysterectomy-ovariectomy-female sterilization
- Orchiectomy / male sterilization

CONTOURED ABDOMEN AND CHEST, supplied in nine sizes, it is recommended for the SURGERY TYPES mentioned above

- Widespread lesions of various oriqins
- Licking wounds
- Bite wounds
- Dermatitis (e.g. hot spots, atopy...)