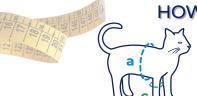

## HOW TO TAKE THE MEASUREMENTS

- a chest circumference-20% approximately= A
- c circonferenza omero = C

# HOW TO CHOOSE THE SIZES (MOD. 001)

#### **CONTOURED ABDOMEN AND CHEST**

| ltem    | <b>A</b> cm | <b>B</b> cm | size  | weight  |
|---------|-------------|-------------|-------|---------|
| 001.20  | 20          | 32          | XXXXS | 1 - 3   |
| 001.25  | 25          | 37          | XXXS  | 3 - 5   |
| 001.30  | 30          | 44          | XXS   | 5 - 7   |
| 001. 35 | 35          | 50          | XS    | 7 - 10  |
| 001. 40 | 40          | 58          | S     | 10 - 15 |
| 001. 45 | 45          | 65          | М     | 15 - 20 |
| 001. 55 | 55          | 80          | L     | 20 - 30 |
| 001. 65 | 65          | 95          | XL    | 30 - 40 |
| 001.75  | 75          | 110         | XXL   | 40 - 50 |