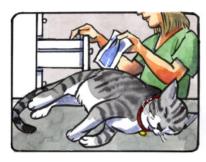

Decide whether to insert two or four legs, then measure the length of the animal up to where the protection is needed (lower abdomen or tail)

If you want to insert only two legs, shorten the protection by removing one or more fabric fringes