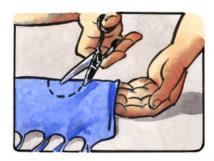

Decide whether to insert two or four legs, then measure the length of the animal up to where the protection is needed (lower abdomen or tail)

If you want to insert only two legs, shorten the protection by removing one or more fabric fringes