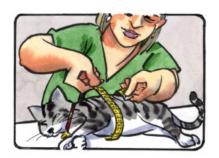

# mod 001 CONTOURED ABDOMEN AND CHEST

PATENTED

While the animal is still sedated, with a soft meter measure the circumference of the chest

From the taken measurement subtract about 20% and based on the obtained value choose the appropriate BENDANA size