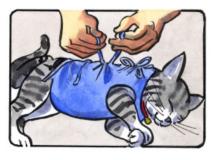

# mod 001 CONTOURED ABDOMEN AND CHEST

PATENTED

While the animal is still sedated, with a soft meter measure the circumference of the chest

From the taken measurement subtract about 20% and based on the obtained value choose the appropriate BENDANA size

Decide whether to insert two or four legs, then measure the length of the animal up to where the protection is needed (lower abdomen or tail)

If you want to insert only two legs, shorten the protection by removing one or more fabric fringes

Measure the width of the chest between the two legs

Fold the protection in two and mark 1/2 of the chest measure. If needed, widen the half-moon holes for the legs

Always with folded protection, if needed, create a hole for male genitals

Insert the legs into the already prepared openings

Pass BENDANA under the animal's side and lace it up on the back

Upon awakening, the animal will be perfectly at ease and protected thanks to BENDANA!

- Removal of cutaneous masses and no dules
- · Abdominal surgery
- Thoracic surgery
- Ovarian-hysterectomy-ovariectomy-female sterilization
- Orchiectomy / male sterilization