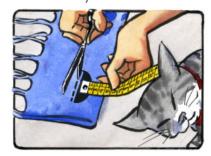

Measure the width of the chest between the two legs

Fold the protection in two and mark 1/2 of the chest measure. If needed, widen the half-moon holes for the legs

Always with folded protection, if needed, create a hole for male genitals