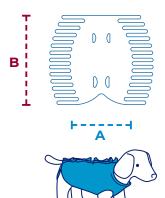

## HOW TO TAKE THE MEASUREMENTS

- a chest circumference-20% approximately= A
- c circonferenza omero = C

# mod 001 CONTOURED ABDOMEN AND CHEST

PATENTED

While the animal is still sedated, with a soft meter measure the circumference of the chest

From the taken measurement subtract about 20% and based on the obtained value choose the appropriate BENDANA size

Measure the width of the chest between the two legs

Fold the protection in two and mark 1/2 of the chest measure. If needed, widen the half-moon holes for the legs

Always with folded protection, if needed, create a hole for male genitals