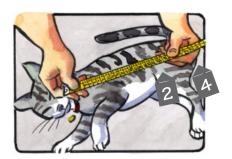

Measure the width of the chest between the two legs

Fold the protection in two and mark 1/2 of the chest measure. If needed, widen the half-moon holes for the legs

Always with folded protection, if needed, create a hole for male genitals