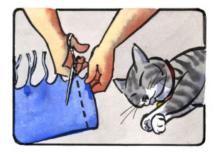

Decide whether to insert two or four legs, then measure the length of the animal up to where the protection is needed (lower abdomen or tail)

If you want to insert only two legs, shorten the protection by removing one or more fabric fringes